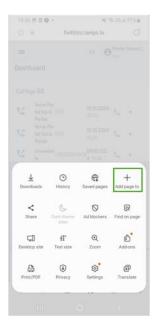

#### For Android:

- 1) Open the link www.fix4bizz.tango.lu on your Android device.
- 2) Log into your Fix4Bizz Account
- 3) Click on the 3 lines at the bottom right of the screen
- 4) Click on "Add page to"
- 5) Click on "Home Screen"
- 6) The shortcut for the HPBX platform is available on the HomeScreen of your Android device for quicker access

Steps 1 - 3

Step 4

Step 5

Step 6