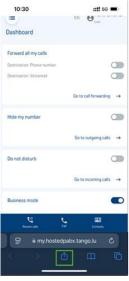

# 3. SAVE THE HPBX PLATFORM ACCESS AS AN APP-ICON ON YOUR MOBILE DEVICE

In case you want to have a quick access to the HPBX platform, you can create an App icon on your mobile device to have a quick access to the Webview of the HPBX platform.

#### For iOS:

- 1) When you are logged into your HPBX platform on your mobile device click on the "f" " symbol on the bottom of the page.
- 2) The website setting page opens and you click on "Add to Home Screen"
- 3) This will create an App like shortcut on your Home Screen. If you click on the Icon you will be directly redirected on the HPBX platforms Webview.

Step 1

Step 2

Step 3