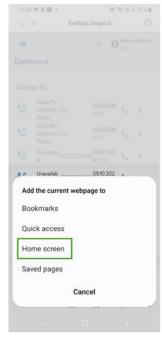

#### For Android:

- 1) Open the link www.fix4bizz.tango.lu on your Android device.
- 2) Log into your Fix4Bizz Account
- 3) Click on the 3 lines at the bottom right of the screen
- 4) Click on "Add page to"
- 5) Click on "Home Screen"
- 6) The shortcut for the HPBX platform is available on the HomeScreen of your Android device for quicker access

Steps 1 - 3

Step 4

Step 5

Step 6