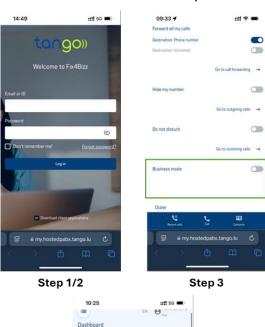

# 2. FIND AND ACTIVATE THE BUSINESS MODE OPTION ON YOUR HPBX PLATFORM VIA YOUR MOBILE DEVICE

- 1) Open your Internet browser on your mobile device & enter <a href="https://fix4bizz.tango.lu">https://fix4bizz.tango.lu</a>
- 2) Type in your Fix4Bizz username and password (separately receive by e-mail upon creation of the service)
- 3) On the HomeScreen go to the section "Business Mode"
- 4) If you want to use your registered mobile phone number as your fixed line turn on "Business Mode" → When the business mode is active all calls that you make from your mobile phone line will be shown to the recipients with the fixed line number

### 1. BIZZ2GO / BUSINESS MODE

Bizz2Go is a separate feature that can be purchased with the Fix4Bizz fixed line options. The Business Mode will allow you to use your mobile line as if you are using your fixed line no matter where you are.

**Business Mode on:** Recipients of your call will see the phone number on their display even though you are calling from your mobile line.

**Business Mode off:** Normal usage of your mobile phone number. Recipients of your call will see your mobile phone number on their display.