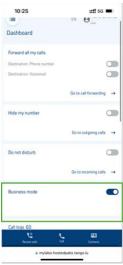

# 2. FIND AND ACTIVATE THE BUSINESS MODE OPTION ON YOUR HPBX PLATFORM VIA YOUR MOBILE DEVICE

- 1) Open your Internet browser on your mobile device & enter <a href="https://fix4bizz.tango.lu">https://fix4bizz.tango.lu</a>
- 2) Type in your Fix4Bizz username and password (separately receive by e-mail upon creation of the service)
- 3) On the HomeScreen go to the section "Business Mode"
- 4) If you want to use your registered mobile phone number as your fixed line turn on "Business Mode" → When the business mode is active all calls that you make from your mobile phone line will be shown to the recipients with the fixed line number

Step 4