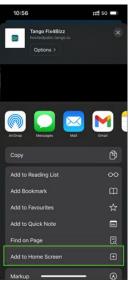

#### For iOS:

- 1) When you are logged into your HPBX platform on your mobile device click on the "f" " symbol on the bottom of the page.
- 2) The website setting page opens and you click on "Add to Home Screen"
- 3) This will create an App like shortcut on your Home Screen. If you click on the Icon you will be directly redirected on the HPBX platforms Webview.

Step 1

Step 2

Step 3