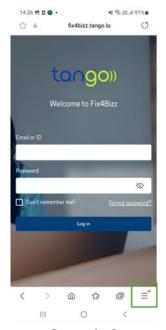

#### For Android:

- 1) Open the link www.fix4bizz.tango.lu on your Android device.
- 2) Log into your Fix4Bizz Account
- 3) Click on the 3 lines at the bottom right of the screen
- 4) Click on "Add page to"
- 5) Click on "Home Screen"
- 6) The shortcut for the HPBX platform is available on the HomeScreen of your Android device for quicker access

Steps 1 - 3

Step 4

Step 5

Step 6